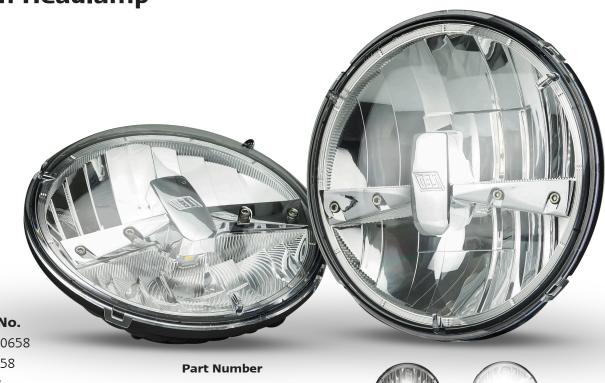

## Maxilamp 7" LED High Beam Headlamp

| Function    | High Powered 7" LED Headlamp     |  |
|-------------|----------------------------------|--|
| Size        | 175mm Round x 98mm Deep          |  |
| Voltage     | Multivolt 11-32V                 |  |
| LED Qty     | 4x3w High Beam, 2 x SMD Position |  |
| Lumen       | High Beam 1422lm                 |  |
| Colour Temp | 5300K - 6500K                    |  |
| Cable       | 120mm with H4 plug               |  |
| Draw        | High                             |  |
| @13.8V      | 2.23A                            |  |
| @28V        | 1.00A                            |  |
| Lens        | Polycarbonate                    |  |

Die Cast Alloy

| Approvals | Function                 | Approval No.   |
|-----------|--------------------------|----------------|
| ECE       | High Beam                | E6-112R-010658 |
| ECE       | Front Position           | E6-7R-020658   |
| СТА       | High Beam/Front Position | CTA-060258     |