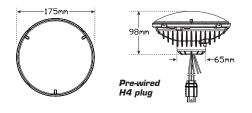

## Maxilamp 7" LED High Beam Headlamp

| Function    | High Powered 7" LED Headlamp     |  |
|-------------|----------------------------------|--|
| Size        | 175mm Round x 98mm Deep          |  |
| Voltage     | Multivolt 11-32V                 |  |
| LED Qty     | 4x3w High Beam, 2 x SMD Position |  |
| Lumen       | High Beam 1422lm                 |  |
| Colour Temp | 5300K - 6500K                    |  |
| Cable       | 120mm with H4 plug               |  |
| Draw        | High                             |  |
| @13.8V      | 2.23A                            |  |
| @28V        | 1.00A                            |  |
| Lens        | Polycarbonate                    |  |