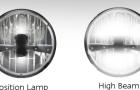

## **Fitting Instructions**

Base

50

Retro fit to existing globe type

7" sealed beam headlamps.

HL174 - Twin Blister

Active

Position Lamp Active